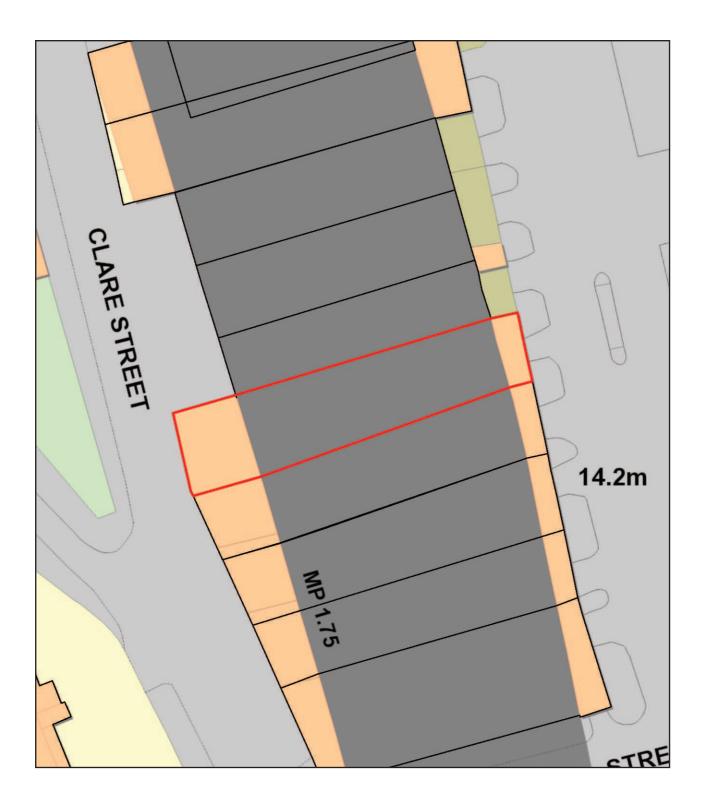

(The Arch Gallery) 289 Railway Arches Cambridge Heath Road London E2 9HA

# Part 1 - Premises details

| Postal address of prer description                               | ises, or if none, ordnance survey map reference or |
|------------------------------------------------------------------|----------------------------------------------------|
| (The Arch Gallery)<br>289 Railway Arches<br>Cambridge Heath Road |                                                    |
| Post town                                                        | Post code                                          |
| London                                                           | E2 9HA                                             |
| Telephone number                                                 |                                                    |
|                                                                  |                                                    |