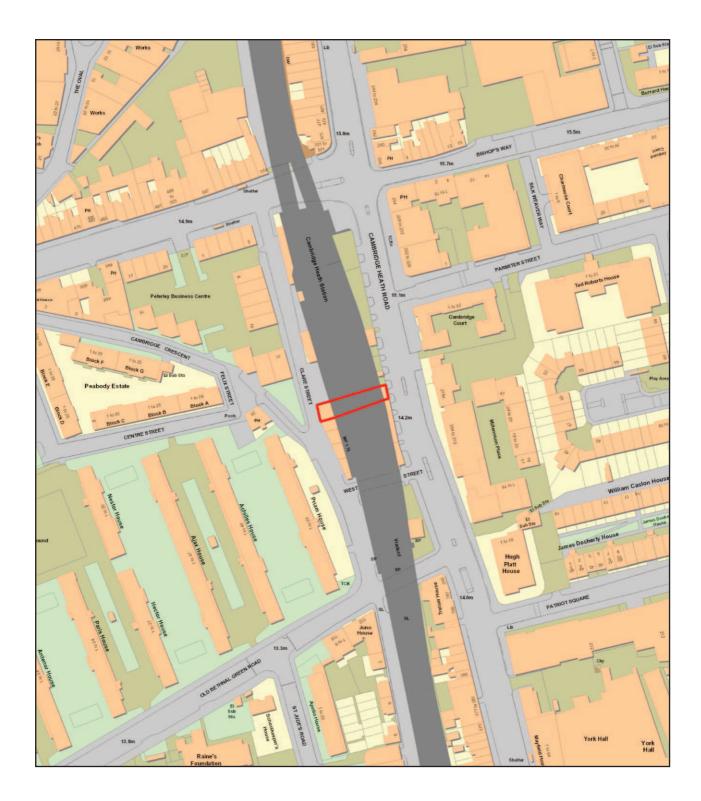

(The Arch Gallery) 289 Railway Arches Cambridge Heath Road London E2 9HA

# Part 1 - Premises details

| Postal address of prer description                               | ises, or if none, ordnance survey map reference or |
|------------------------------------------------------------------|----------------------------------------------------|
| (The Arch Gallery)<br>289 Railway Arches<br>Cambridge Heath Road |                                                    |
| Post town                                                        | Post code                                          |
| London                                                           | E2 9HA                                             |
| Telephone number                                                 |                                                    |
|                                                                  |                                                    |