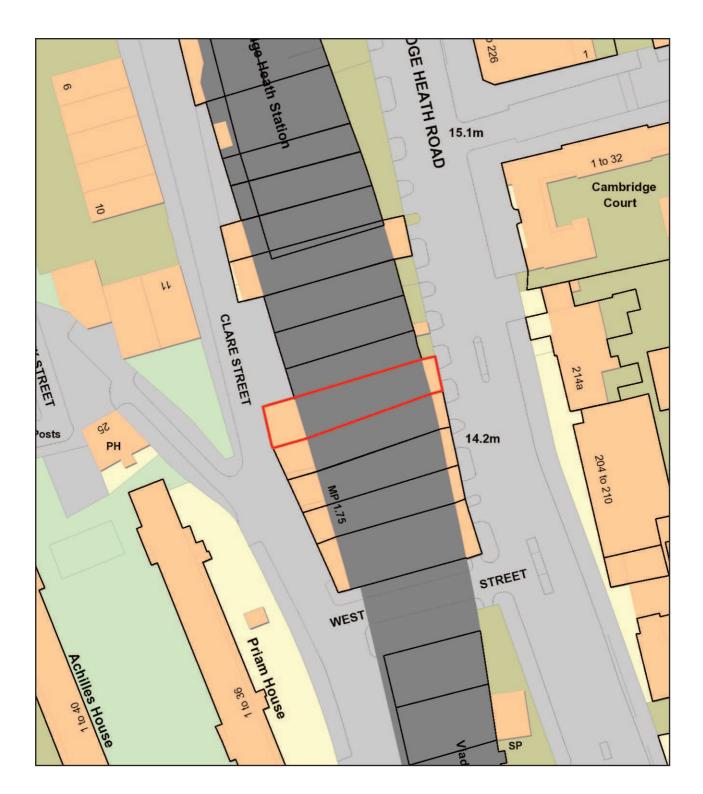

(The Arch Gallery) 289 Railway Arches Cambridge Heath Road London E2 9HA

# Part 1 - Premises details

| Postal address of prer description                               | ises, or if none, ordnance survey map reference or |
|------------------------------------------------------------------|----------------------------------------------------|
| (The Arch Gallery)<br>289 Railway Arches<br>Cambridge Heath Road |                                                    |
| Post town                                                        | Post code                                          |
| London                                                           | E2 9HA                                             |
| Telephone number                                                 |                                                    |
|                                                                  |                                                    |